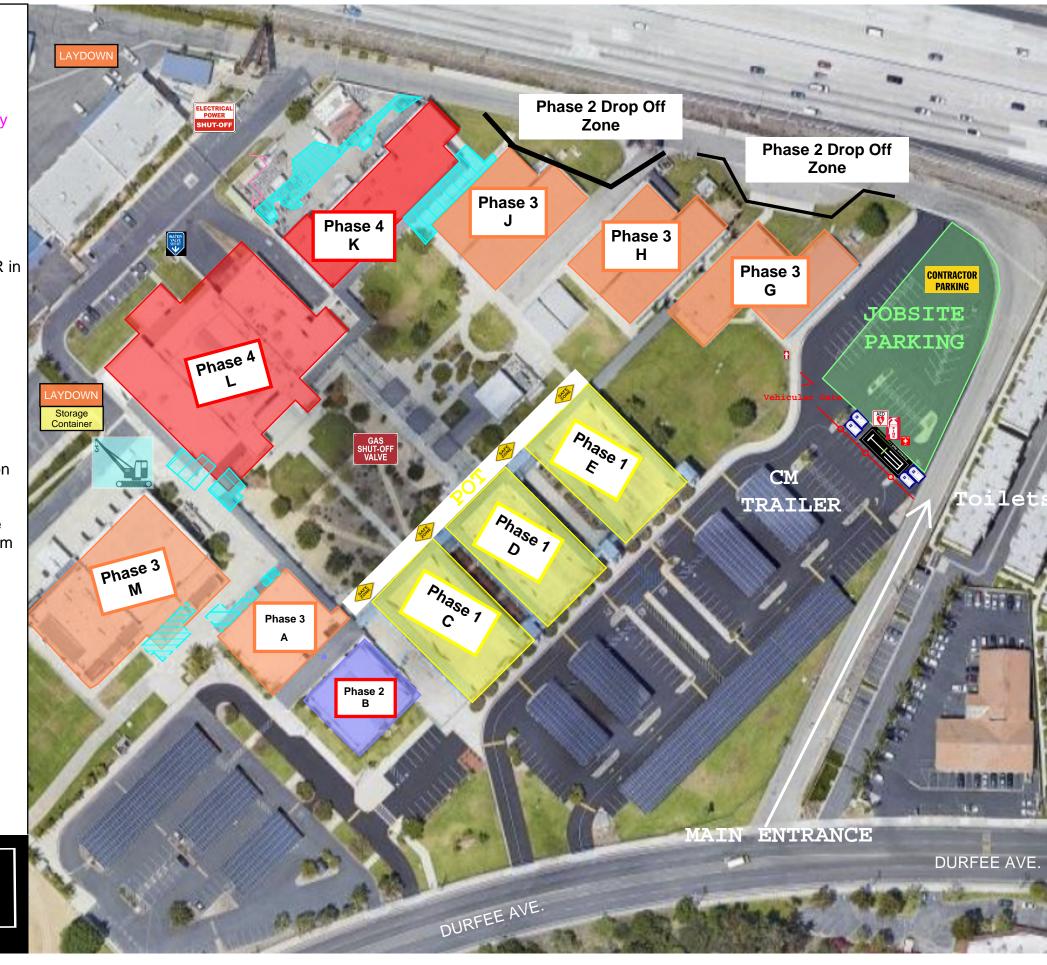

## SOUTH EL MONTE HS PHASING PLAN

# 2023 SCHEDULE PHASING PLAN:

#### PHASE 1 BUILDINGS C, D, E:

Modernization of Classrooms (ADA Upgrades to RR's) January 2023 - January 2024

#### PHASE 2 BUILDING B:

Modernization of Library Bldg. B April 2023 - June 2023

#### PHASE 3 BUILDINGS G, H, J, M, A:

Modernization of Modulars + Add ADA RR in select modulars

**BLDG M:** HVAC Replacement @ Gym + 2nd Floor

May 2023 - September 2023

BLDGS G,H,J: Mods

**BLDG A:** Admin/Attendance upgrades **SITEWORK**: Shade Structure near F,

Landscaping Upgrades June 2023 - August 2023

### PHASE 4 BUILDINGS K, L: Modernization

of Library, STEM

BLDG K: Learning Shop + Outdoor Learning Area + New Shade PC Structure BLDG L: HVAC Replacement + Cafetorium

August 2023 - April 2024